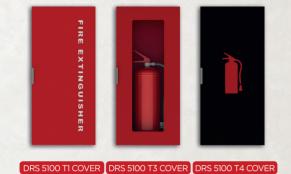

## **COVER OPTIONS**

#### **DRS 5100 INTERNAL MATERIALS**

• 1 piece 6Kg or 9Kg or 12Kg Dry Chemical Powdered Fire Tube, TS 862 EN 3-7 + A1