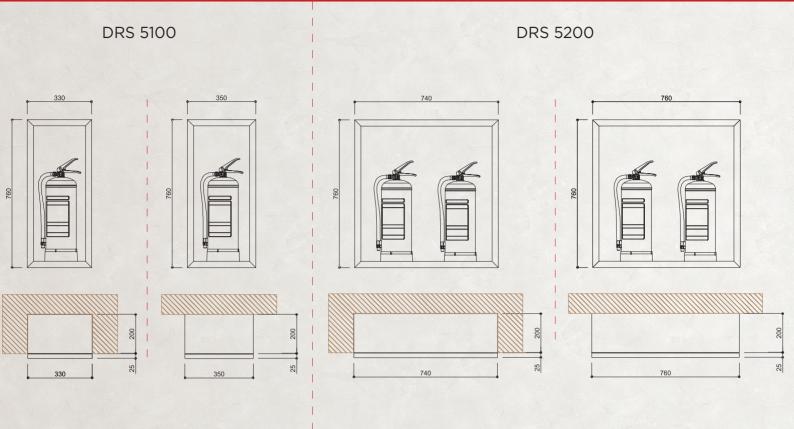

## DRS 5100-5200

## DRS 5100-5200 FIRE EXTINGUISHER CABINETS - WITH EXTINGUISHER HELD UPRIGHT

| RECESSED TYPE | MODEL        | PRODUCT DESCRIPTION                          | CASE TYPE | CASE DIMENSIONS<br>(mm) | TUBE CAPACITY      | COVER<br>OPTIONS |
|---------------|--------------|----------------------------------------------|-----------|-------------------------|--------------------|------------------|
|               | DRS5100.1RT_ | Single Tubed, Single Cover Fire Tube Cabinet | Recessed  | 330x740x200             | - 6kg / 9kg / 12kg | T1,T3,T4         |
|               | DRS5200.1RT_ | Double Tubed, Single Cover Fire Tube Cabinet |           | 330x740x200             |                    |                  |

| ИТЕО ТҮРЕ |              |                                              |         |             |                  |          |
|-----------|--------------|----------------------------------------------|---------|-------------|------------------|----------|
| E MOUN    | DRS5100.1ST_ | Single Tubed, Single Cover Fire Tube Cabinet | Surface | 350x760x200 | 6kg / 9kg / 12kg | T1,T3,T4 |
| SURFACE   | DRS5200.1ST_ | Double Tubed, Single Cover Fire Tube Cabinet | Mounted | 350x760x200 | 6Kg / 9Kg / 12Kg | 11,13,14 |