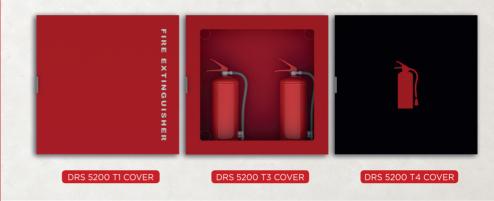

## **COVER OPTIONS**

#### **DRS 5200 INTERNAL MATERIALS**

• 2 pieces 6Kg or 9Kg or 12Kg Dry Chemical Powdered Fire Tube, TS 862 EN 3-7 + A1