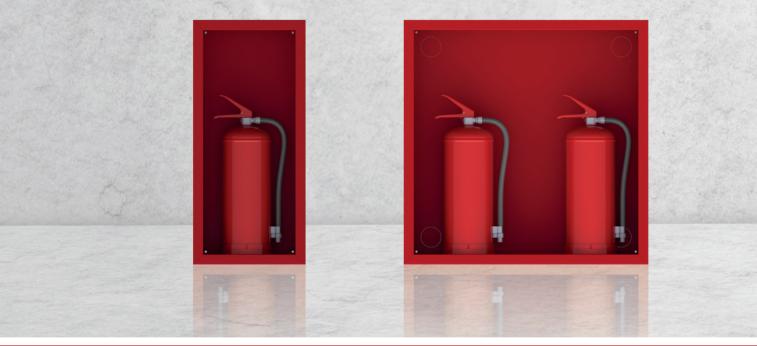

## DRS 5100-5200

#### **DRS 5100 INTERNAL MATERIALS**

• 1 piece 6Kg or 9Kg or 12Kg Dry Chemical Powdered Fire Tube, TS 862 EN 3-7 + A1

#### **DRS 5200 INTERNAL MATERIALS**

• 2 pieces 6Kg or 9Kg or 12Kg Dry Chemical Powdered Fire Tube, TS 862 EN 3-7 + A1