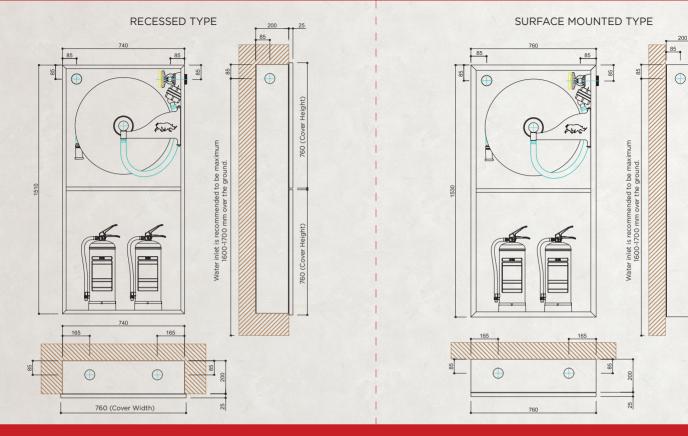

## DRS 1400 double door fire cabinets with semi-rigid hose - with 2 fire extinguishers held upright

|                      |                        | MODEL                                                                        | PRODUCT DESCRIPTION                                                                                                                                                                                                                                                                                                                           | CASE<br>TYPE           | CASE DIMENSIONS<br>(mm)                                                              | COVER<br>OPTIONS              |
|----------------------|------------------------|------------------------------------------------------------------------------|-----------------------------------------------------------------------------------------------------------------------------------------------------------------------------------------------------------------------------------------------------------------------------------------------------------------------------------------------|------------------------|--------------------------------------------------------------------------------------|-------------------------------|
| RECESSED TYPE        | 1" Semi Hard<br>Hose   | DRS1415.1RT_                                                                 | 1″-15m Semi Hard Hosed, Double Cover, Double Tubed Fire Cabinet                                                                                                                                                                                                                                                                               | Recessed               | 740x1510x200                                                                         | • T1,T2,T3,T4                 |
|                      |                        | DRS1420.1RT_                                                                 | 1″-20m Semi Hard Hosed, Double Cover, Double Tubed Fire Cabinet                                                                                                                                                                                                                                                                               |                        | 740x1510x200                                                                         |                               |
|                      |                        | DRS1425.1RT_                                                                 | 1″-25m Semi Hard Hosed, Double Cover, Double Tubed Fire Cabinet                                                                                                                                                                                                                                                                               |                        | 740x1510x200                                                                         |                               |
|                      |                        | DRS1430.1RT_                                                                 | 1″-30m Semi Hard Hosed, Double Cover, Double Tubed Fire Cabinet                                                                                                                                                                                                                                                                               |                        | 740x1510x200                                                                         |                               |
|                      | 3/4" Semi<br>Hard Hose | DRS1415.0RT_                                                                 | 3/4"-15m Semi Hard Hosed, Double Cover, Double Tubed Fire Cabinet                                                                                                                                                                                                                                                                             | Recessed               | 740x1510x200                                                                         | T1,T2,T3,T4                   |
|                      |                        | DRS1420.0RT_                                                                 | 3/4"-20m Semi Hard Hosed, Double Cover, Double Tubed Fire Cabinet                                                                                                                                                                                                                                                                             |                        | 740x1510x200                                                                         |                               |
|                      |                        | DRS1425.0RT_                                                                 | 3/4"-25m Semi Hard Hosed, Double Cover, Double Tubed Fire Cabinet                                                                                                                                                                                                                                                                             |                        | 740x1510x200                                                                         |                               |
|                      |                        | DRS1430.0RT_                                                                 | 3/4"-30m Semi Hard Hosed, Double Cover, Double Tubed Fire Cabinet                                                                                                                                                                                                                                                                             |                        | 740x1510x200                                                                         |                               |
|                      |                        |                                                                              |                                                                                                                                                                                                                                                                                                                                               |                        |                                                                                      |                               |
|                      |                        |                                                                              |                                                                                                                                                                                                                                                                                                                                               |                        |                                                                                      |                               |
|                      |                        | MODEL                                                                        | PRODUCT DESCRIPTION                                                                                                                                                                                                                                                                                                                           | CASE<br>TYPE           | CASE DIMENSIONS<br>(mm)                                                              | COVER<br>OPTIONS              |
| E                    | ard                    | MODEL<br>DRS1415.1ST_                                                        | PRODUCT DESCRIPTION 1"-15m Semi Hard Hosed, Double Cover, Double Tubed Fire Cabinet                                                                                                                                                                                                                                                           |                        |                                                                                      |                               |
| ТҮРЕ                 | ii Hard<br>se          |                                                                              |                                                                                                                                                                                                                                                                                                                                               |                        | (mm)                                                                                 | OPTIONS                       |
|                      | semi Hard<br>Hose      | DRS1415.1ST_                                                                 | 1″-15m Semi Hard Hosed, Double Cover, Double Tubed Fire Cabinet                                                                                                                                                                                                                                                                               | TYPE                   | (mm)<br>760x1530x200                                                                 |                               |
|                      | 1" Semi Hard<br>Hose   | DRS1415.1ST_<br>DRS1420.1ST_                                                 | 1"-15m Semi Hard Hosed, Double Cover, Double Tubed Fire Cabinet<br>1"-20m Semi Hard Hosed, Double Cover, Double Tubed Fire Cabinet                                                                                                                                                                                                            | <b>TYPE</b><br>Surface | (mm)<br>760x1530x200<br>760x1530x200                                                 | OPTIONS                       |
|                      | 1.                     | DRS1415.1ST_<br>DRS1420.1ST_<br>DRS1425.1ST_                                 | 1"-15m Semi Hard Hosed, Double Cover, Double Tubed Fire Cabinet<br>1"-20m Semi Hard Hosed, Double Cover, Double Tubed Fire Cabinet<br>1"-25m Semi Hard Hosed, Double Cover, Double Tubed Fire Cabinet                                                                                                                                         | <b>TYPE</b><br>Surface | (mm)<br>760x1530x200<br>760x1530x200<br>760x1530x200                                 | OPTIONS                       |
|                      | Semi 1"<br>Hose        | DRS1415.1ST_<br>DRS1420.1ST_<br>DRS1425.1ST_<br>DRS1425.1ST_<br>DRS1430.1ST_ | 1"-15m Semi Hard Hosed, Double Cover, Double Tubed Fire Cabinet<br>1"-20m Semi Hard Hosed, Double Cover, Double Tubed Fire Cabinet<br>1"-25m Semi Hard Hosed, Double Cover, Double Tubed Fire Cabinet<br>1"-30m Semi Hard Hosed, Double Cover, Double Tubed Fire Cabinet                                                                      | <b>TYPE</b><br>Surface | (mm)<br>760x1530x200<br>760x1530x200<br>760x1530x200<br>760x1530x200                 | <b>OPTIONS</b><br>T1,T2,T3,T4 |
| SURFACE MOUNTED TYPE | 1.                     | DRS1415.1ST_<br>DRS1420.1ST_<br>DRS1425.1ST_<br>DRS1430.1ST_<br>DRS1415.0ST_ | 1"-15m Semi Hard Hosed, Double Cover, Double Tubed Fire Cabinet<br>1"-20m Semi Hard Hosed, Double Cover, Double Tubed Fire Cabinet<br>1"-25m Semi Hard Hosed, Double Cover, Double Tubed Fire Cabinet<br>1"-30m Semi Hard Hosed, Double Cover, Double Tubed Fire Cabinet<br>3/4"-15m Semi Hard Hosed, Double Cover, Double Tubed Fire Cabinet | Surface<br>Mounted     | (mm)<br>760x1530x200<br>760x1530x200<br>760x1530x200<br>760x1530x200<br>760x1530x200 | OPTIONS                       |

760 (Cover Height)

760 (Cover Height)

DOORAS A.S. reserves the right to make modifications on the products without notification.