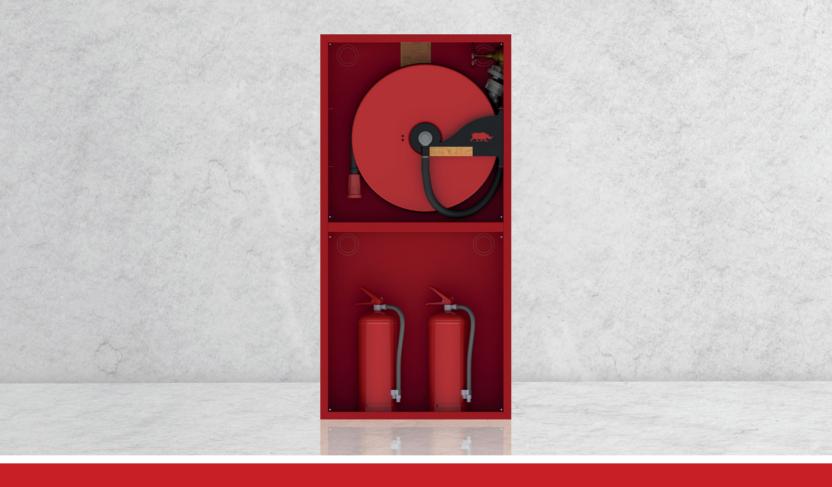

## **DRS 1400**

#### **INTERNAL MATERIALS**

- Water Supplied from Center, Corrosion Resistant Reel, TS-EN 671-1 / CE Certified
- Semi-Hard Fire Hose with round section, TS EN 694 Certificated
- Interconnection Hose (Unbreakable Type) Providing Water Passage between Valve and Reel Center
- 2" Fire Valve (Brass), TS 12259 Certificated
- 2" Internal Threaded Union (Aluminum Storz Type) TS 12258 Certificated
- 2"x 1" Reduction (Aluminum Storz Type) TS 12258 Certificated
- 6mm Made of Sheet Metal, Laser Cut Reel Arm (Provides 270° Reel Movement)
- $\,\cdot\,$  With Jet, Spray and Off positions and Nozzle according to UL-FM and DIN / EN 671-1
- 6Kg, Dry Chemical Powder Fire Extinguisher Tube (ABC Class) TS862-7 EN3 Certificated
- A1 Quality Sheet Metal Production, Reel Rim
- Reel Rim Phosphate Coating, Completely Electrostatic Powder Painted. (Red)
- Reel Arm Phosphate Coating, Completely Electrostatic Powder Painted. (Black)
- Products are shipped with cardboard packaging after tested hundred percent.
- All Hose Connections are done with Special Press Method. Clamp etc. are never used.
- All hose Connections are covered with plastic to prevent the damage to user.

#### CASE

- A1 Quality Manufactured as a single piece of sheet metal, Recessed or Surface Mounted Case
- Vertically Positioned 2 pieces 6kg Fire Tube Capable Capacity
- Breakable Valve Connection Caps on Side, Top and Back Surfaces of the Case
- Case Design Suitable for Right and Left Handed Reels
- Reinforced Reel / Basket Carrying Console on Both Side Walls of Case
- Mounting, Ventilation and Water Drain Holes
- Case Phosphate Coating with Red or White Electrostatic Powder Painted.
- Optional Color and Design Options (Ral Codes for customer requests)
- Optional, Completely Stainless CrNi Material Options are available.
- Tear-proof, Nonfading, PVC Operating Instructions are available on the Case.