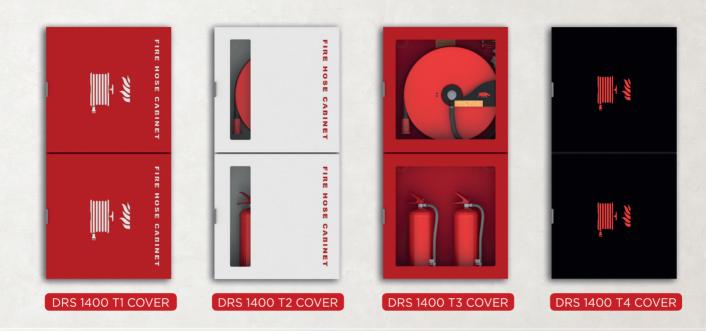

### **COVER OPTIONS**

#### **DISASSEMBLED COVER**

- Al Quality Sheet Metal Production, Disassembled Sheet Metal or Glass Cover
- Recessed Handle (Corrosion Resistant Stainless)
- 180° Openable, Recessed-Hidden Hinge System (Corrosion Resistant Stainless)
- 4mm, Smoked Color or Black Painted Tempered Glass on Glass Covers
- Warning Signs and Signs in ISO 7010 Standards on the Cover (Tear-Free and Nonfading)
- Cover Phosphate Coating with Red or White Electrostatic Powder Painted.
- Optional Color and Design Options (Ral Codes for customer requests)
- Optional, Completely Stainless CrNi Material Options are available.